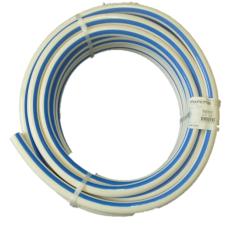

## **Construction:**

Inner Core: White PVC with smooth finish.

**<u>Reinforcing</u>**: High tenacity polyester yarn.

**<u>Outer Cover</u>**: White UV stabilised PVC with bold blue stripes with a smooth finish.