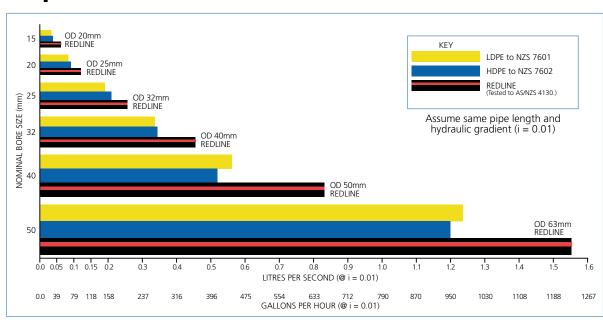

## **FEATURES AND BENEFITS**

**Efficient** REDLINE™ transports greater volumes of water more efficiently than either the same nominal sized HDPE or

LDPE pipe.

**Reliable** REDLINE is a reliable and economical system that maintains a consistent pressure rating across a wide range of

## Flow rate comparison