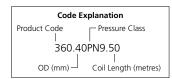

## 360 Series

REDLINE<sup>TM</sup> is a metric pipe made from flexible, PE80B medium density polyethylene (MDPE) to international standards. Iplex Pipelines' REDLINE<sup>TM</sup> is a reliable, economical system which maintains a consistent pressure rating across a wide range of sizes. A popular material for urban and rural water supplies, MDPE is lightweight, strong and flexible.

## **FEATURES AND BENEFITS**

**Efficient** REDLINE™ transports greater volumes of water more efficiently than either the same nominal sized HDPE or

LDPE pipe.

**Reliable** REDLINE is a reliable and economical system that maintains a consistent pressure rating across a wide range of

sizes. REDLINE™ is rated to 12.5 bar in diameters 20mm and 25mm.

**Flexible** REDLINE™ is a medium density polyethylene pipe