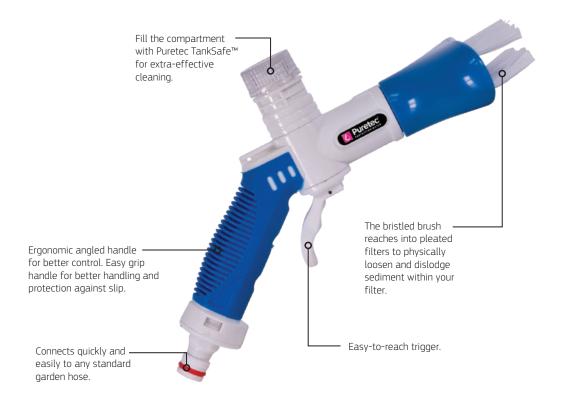

The bristled brush reaches into pleated filters to physically loosen and dislodge sediment within your filter. With minimal splash back, the filter nozzle can be easily turned on and off using the easy-to-reach trigger. Fill the compartment with Puretec TankSafe™ for extra-effective cleaning.

## FEATURES & BENEFITS

- Trigger-activated, hand-held device.
- Quick and easy cartridge cleaning.
- Physically removes dirt and mildew.
- Operates using a standard garden hose.
- · Detergent compartment.