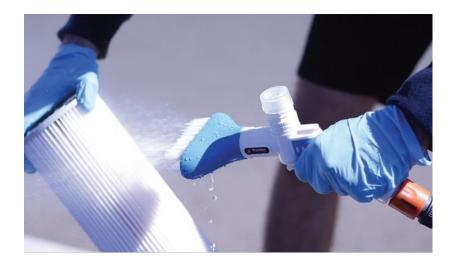

**GENERAL INFO** 

HAND-HELD PLEATED CARTRIDGE CLEANER

A quick and easy-to-use pleated cartridge cleaner that connects easily to your standard garden hose.

Puretec's hand-held, trigger-activated filter cleaner makes cartridge cleaning quick and easy.

The bristled brush reaches into pleated filters to physically loosen and dislodge sediment within your filter. With minimal splash back, the filter nozzle can be easily turned on and off using the easy-to-reach trigger. Fill the compartment with Puretec TankSafe™ for extra-effective cleaning.