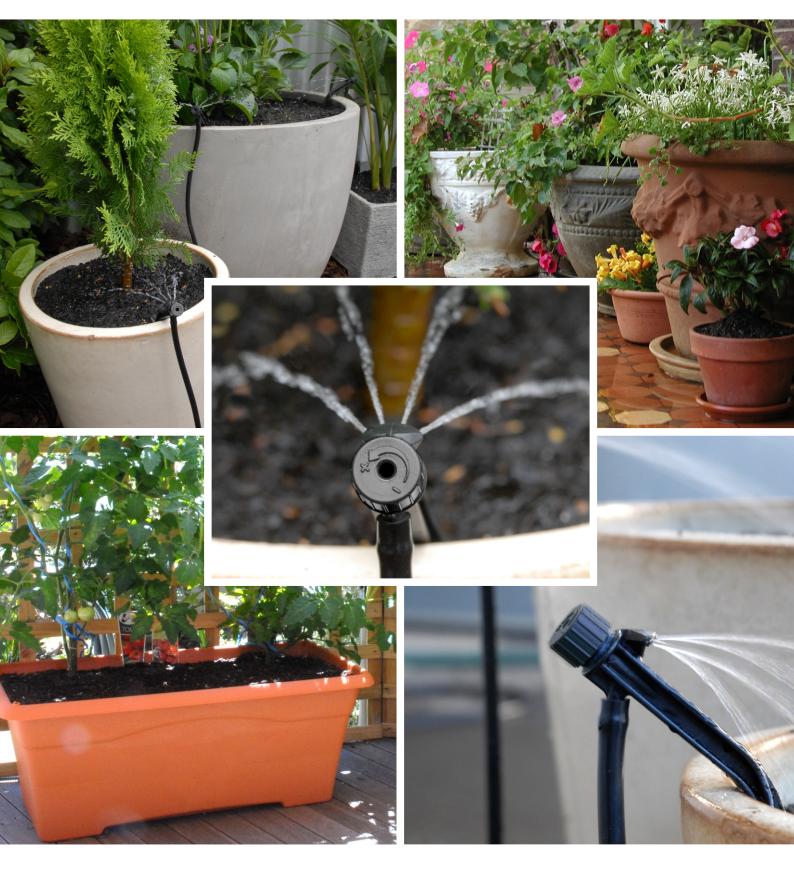

## An innovative solution for watering your plants

www.antelco.com

## The peeves of watering pot plants

When watering by hand you waste water by over watering and washing away potting mix

You might have a range of pot plants with different watering requirements

Your plants will require different amounts of water at different stages of their growth.

Your plants may be sun lovers, shade lovers or somewhere in between, meaning they require different amounts of water.

Existing irrigation methods can be untidy

Overwatering your potted plants can stain your paving or damage your decking