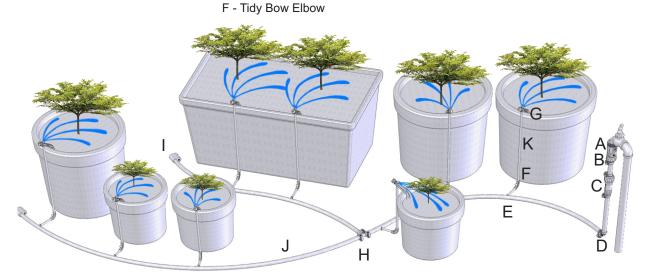

### **Typical System**

KEY

- G Potstream<sup>®</sup>
  - H Tee
  - I End Sleeve
  - J 13mm Supply Tube
  - K 4mm Micro Tube

Antelco Pty Ltd Tel +61 8 8334 4333 Email adelaide@antelco.com.au

www.antelco.com