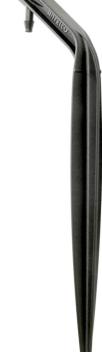

### **Ordering Information - Potstream®**

A - Pressure Regulator

B - Nut & Tail

E - Takeoff/Joiner

C - Filter D - Elbow

| Description                            | Order<br>Code | Pack<br>Quantity | Packs per<br>Carton | Carton<br>(kg) |
|----------------------------------------|---------------|------------------|---------------------|----------------|
| Potstream <sup>®</sup> Adjustable Flow | 31455         | 25               | 20                  | 6.3            |

#### **Specifications**

| Dimensions Assembled |        | UV Stabilised Material |               | Colour |       | Base/Connection Type |             |
|----------------------|--------|------------------------|---------------|--------|-------|----------------------|-------------|
| HEIGHT               | 220 mm | STAKE                  | polypropylene | STAKE  | Black |                      |             |
| WIDTH                | 22 mm  | KNOB                   | HDPE          | KNOB   | Black | Inlet:               | BARB 4.5 mm |
| DEPTH                | 75 mm  |                        |               |        |       |                      |             |
| WEIGHT (approx)      | 11 g   |                        |               |        |       |                      |             |