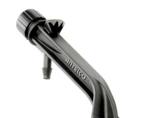

### **Ordering Information - Potstream®**

A - Pressure Regulator

B - Nut & Tail

E - Takeoff/Joiner

C - Filter D - Elbow

| Description                            | Order<br>Code | Pack<br>Quantity | Packs per<br>Carton | Carton<br>(kg) |
|----------------------------------------|---------------|------------------|---------------------|----------------|
| Potstream <sup>®</sup> Adjustable Flow | 31455         | 25               | 20                  | 6.3            |

#### **Specifications**

| Dimensions Assembled |        | UV Stabilised Material |               | Colour |       | Base/Connection Type |             |
|----------------------|--------|------------------------|---------------|--------|-------|----------------------|-------------|
| HEIGHT               | 220 mm | STAKE                  | polypropylene | STAKE  | Black |                      |             |
| WIDTH                | 22 mm  | KNOB                   | HDPE          | KNOB   | Black | Inlet:               | BARB 4.5 mm |
| DEPTH                | 75 mm  |                        |               |        |       |                      |             |
| WEIGHT (approx)      | 11 g   |                        |               |        |       |                      |             |