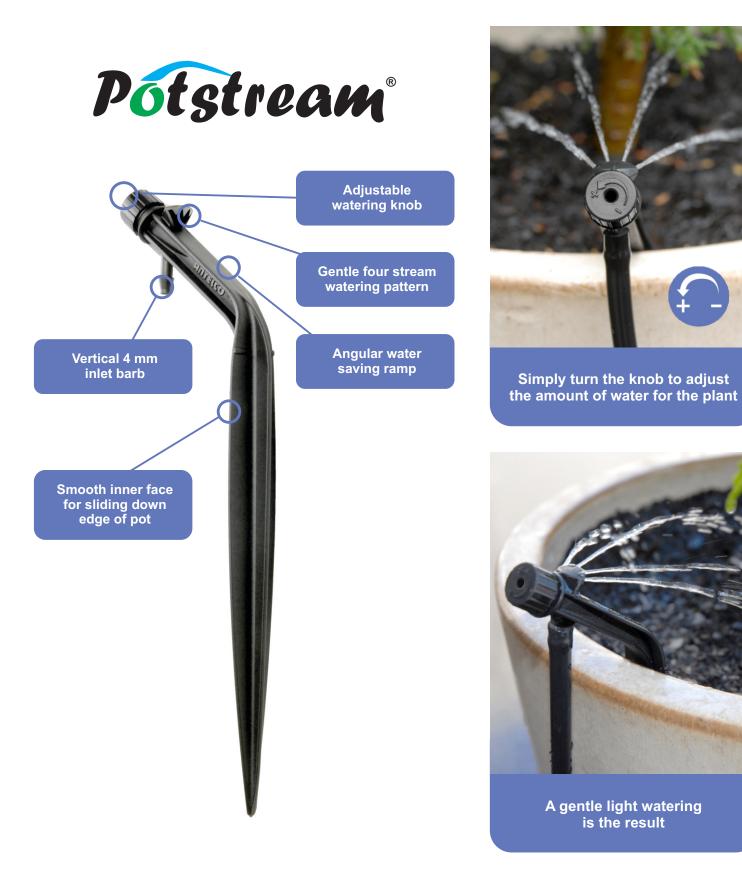

### **Ordering Information - Potstream®**

A - Pressure Regulator

B - Nut & Tail

E - Takeoff/Joiner

C - Filter D - Elbow

| Description                            | Order<br>Code | Pack<br>Quantity | Packs per<br>Carton | Carton<br>(kg) |
|----------------------------------------|---------------|------------------|---------------------|----------------|
| Potstream <sup>®</sup> Adjustable Flow | 31455         | 25               | 20                  | 6.3            |

#### **Specifications**

| Dimensions Assembled |        | UV Stabilised Material |               | Colour |       | Base/Connection Type |             |
|----------------------|--------|------------------------|---------------|--------|-------|----------------------|-------------|
| HEIGHT               | 220 mm | STAKE                  | polypropylene | STAKE  | Black |                      |             |
| WIDTH                | 22 mm  | KNOB                   | HDPE          | KNOB   | Black | Inlet:               | BARB 4.5 mm |
| DEPTH                | 75 mm  |                        |               |        |       |                      |             |
| WEIGHT (approx)      | 11 g   |                        |               |        |       |                      |             |