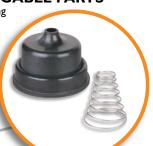

### **HIGH QUALITY MATERIALS**

Manufactured from strong, non-corrosive UV stabilised materials for a long life.

- · Body High Quality Glass Fibre Reinforced Nylon
- Diaphrams Duarble Long Life Nitrile Rubber
- Spring High Grade Stainless Steel

## INTERCHANGABLE PARTS

Diaphragm and spring are interchangeable with the same size Hansen Check Valve

3. Once installed, ensure the Foot Valve

is rasied up off the surface of the water bed to help prevent debris

\*We recommend

Loctite 5331.

High Performance, Cost Effective Foot Valve

**EASY IN-LINE SERVICING** Easy access Screw Cap

all moving parts.

provides in-line servicing for