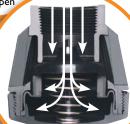

# **MAXIMUM WORKING PRESSURE**

16 Bar (232 psi) @ 20°C

self cleaning as part of the valve operation

Valve Open

Valve Closed

### **SELF CLEANING**

The unique design provides

**FOOT VALVE SOCK** 

An accessory that helps filter and stop particles entering the Valve. It also discourages the build up of some menacing forms of marine life.