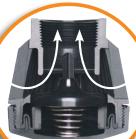

# **MAXIMUM WORKING PRESSURE**

16 Bar (232 psi) @ 20°C

self cleaning as part of the valve operation

Valve Open

Valve Closed

### **SELF CLEANING**

The unique design provides

**FOOT VALVE SOCK** 

An accessory that helps filter and stop particles entering the Valve. It also discourages the build up of some menacing forms of marine life.