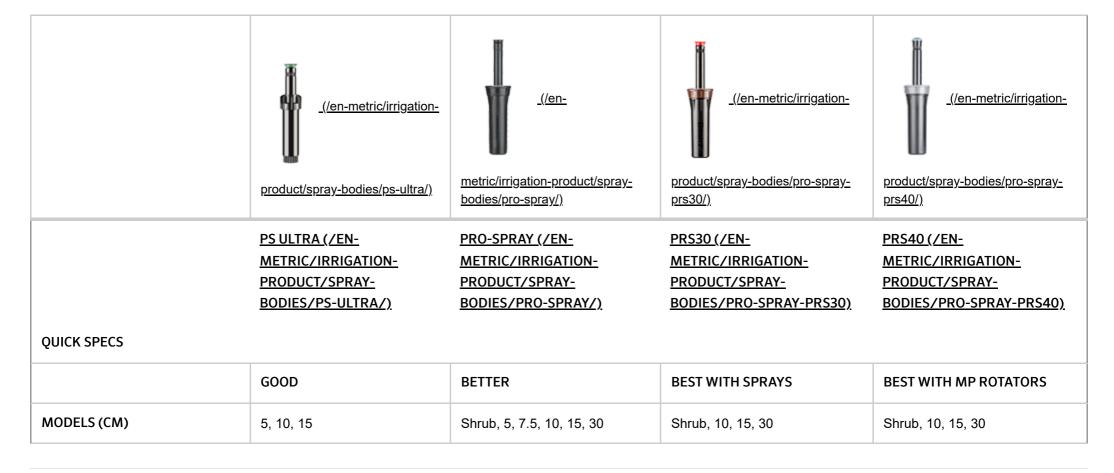

## **SPRAY BODY COMPARISON CHART**

## **Built Tough to Withstand Life in the Trenches**

Hunter Pro-Spray line can handle the harshest environments and pressure, and still perform as needed. Pressure regulated models provide new opportunities for extraordinary water savings.

| PRESSURE REGULATOR (BAR)        | N/A                         | N/A                                      | 2.1                                      | 2.8                                      |  |  |  |
|---------------------------------|-----------------------------|------------------------------------------|------------------------------------------|------------------------------------------|--|--|--|
| FEATURES                        |                             |                                          |                                          |                                          |  |  |  |
| PRE-INSTALLED NOZZLE            | 5SS, 8A, 10A, 12A, 15A, 17A | N/A                                      | N/A                                      | N/A                                      |  |  |  |
| CAP COLOR                       | Black                       | Black                                    | Brown                                    | Grey                                     |  |  |  |
| CHECK VALVES                    | Field-Installed             | Field-Installed or Factory-<br>Installed | Field-Installed or Factory-<br>Installed | Field-Installed or Factory-<br>Installed |  |  |  |
| WARRANTY                        | 2 Years                     | 5 Years                                  | 5 Years                                  | 5 Years                                  |  |  |  |
| ADVANCED FEATURES               |                             |                                          |                                          |                                          |  |  |  |
| BODY STYLE                      | Slim Line                   | Rugged Body                              | Rugged Body                              | Rugged Body                              |  |  |  |
| SPRING                          | Standard                    | Heavy Duty                               | Heavy Duty                               | Heavy Duty                               |  |  |  |
| CO-MOLDED WIPER SEAL            |                             | •                                        | •                                        | •                                        |  |  |  |
| RECLAIMED CAP                   |                             | •                                        | •                                        | •                                        |  |  |  |
| PRESSURE REGULATION             |                             |                                          | •                                        | •                                        |  |  |  |
| APPLICATIONS                    |                             |                                          |                                          |                                          |  |  |  |
| TURFGRASS                       | •                           | •                                        | •                                        | •                                        |  |  |  |
| TURFGRASS-TALL MOWING<br>HEIGHT |                             | •                                        | •                                        | •                                        |  |  |  |
| SHRUBS-SPRINKLERS ON<br>RISERS  | •                           | •                                        | •                                        | •                                        |  |  |  |

| SHRUBS-TALL POP-UP SPRINKLERS        |   | <b>⊘</b> | • | •        |
|--------------------------------------|---|----------|---|----------|
| RESIDENTIAL                          | • | <b>⊘</b> | • | <b>⊘</b> |
| COMMERCIAL/MUNICIPALITIES            |   |          | • | <b>o</b> |
| HIGH TRAFFIC AREAS                   |   |          | • | <b>⊘</b> |
| RECLAIMED WATER                      |   | <b>⊘</b> | • | •        |
| FIELD-INSTALLED CHECK VALVE OPTION   | • | <b>⊘</b> | • | •        |
| FACTORY-INSTALLED CHECK VALVE OPTION |   | <b>⊘</b> | • | •        |