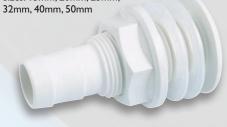

# Male Tank Fitting

Black Male Tank Fitting - HTFB

White Male Tank Fitting - HTFW Sizes: 15mm, 20mm, 25mm,

## Accessories

**Male Tank Fitting Parts** 

**HWPB** 