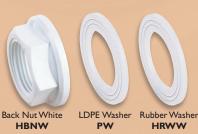

#### Female Tank Fitting -HTFFTB

With a direct winding threaded back nut. Sizes: 15mm, 20mm 25mm, 32mm, 40mm, 50mm

#### **Short Female Tank Fitting -**HTFFB S

With a direct winding threaded back nut. Sizes: I5mm, 20mm, 25mm, 32mm, 40mm, 50mm

#### Large Female Tank Fitting -**HTFFB**

With a dedicated reverse threading back nut. Sizes: 80mm, I00mm