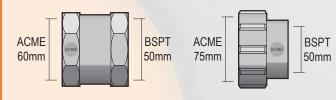

AS approval by the Water Research Council in the UK which is the highest recognised water testing organisation in the world.

**AS/NZS 4020** 

Hansen True Fit Tank Fittings meet the requirements for products in contact with drinking water as per AS/NZS 4020 Australia & New Zealand drinking water

Fire Rating UL94HB

See our website for further details.

# **IBC** Tank Adaptor

- · Precision Heavy Duty threads give a strong reliable seal
- Manufactured from UV Stabilised High Quality Glass Fibre Reinforced Nylon giving a weather, termite, fungi and bacterial resistance
- Designed specifically for use on IBC Tanks/Containers.
- · Strong, light weight and compact.
- · Available in a variety of thread combinations.

## **Adaptor Thread Sizes**

## **ACME** Adaptors

HIBCFAA6050

HIBCFAA7550



## **Buttress Adaptors**

HIBCFBA6050

HIBCFBA10080



**ACME Thread Buttress Thread BSPT Thread** 

#### **HANSEN PRODUCTS (NZ) LIMITED** PO Box 809 • Whangarei • New Zealand

P: +64 9 430 4140 F: +64 9 430 4141

E: info@hansenproducts.com W: www.hansenproducts.com

Available From:





# FARSEN



# Best Installed Value

After the success of the Hansen Polythene Pipe Fittings, Hansen Products decided to design and manufacture a range of Tank Fittings as there was a high demand for high quality non-metallic threaded fittings. The Hansen range of True Fit Tank Fittings was consequently born and have become well recognised internationally in both domestic and commercial markets for their reliable, dependable sealing capabilities.

Traditionally the Tank Fittings main use has been exactly