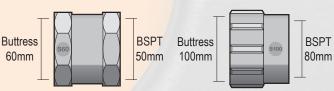

## **Adaptor Thread Sizes**

## **Buttress Adaptors**

HIBCFBA6050

HIBCFBA10080

**ACME Thread Buttress Thread BSPT Thread** 