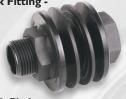

# Male Tank Fitting

Black Male Tank Fitting - HTFB

White Male Tank Fitting - HTFW Sizes: 15mm, 20mm, 25mm,