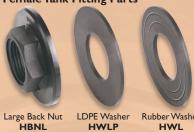

## Accessories

**Female Tank Fitting Parts** 

on A WIR FOR

#### **Large Female Tank Fitting Parts**

Back Nut Left Hand LDPE Washer Thread - HBN **HWLP** 

Rubber Washer **HWLR** 