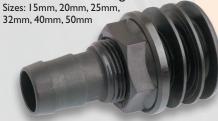

#### Female Tank Fitting -HTFFTB

With a direct winding threaded back nut. Sizes: 15mm, 20mm 25mm, 32mm, 40mm, 50mm

#### **Short Female Tank Fitting -**HTFFB S

With a direct winding threaded back nut. Sizes: I5mm, 20mm, 25mm, 32mm, 40mm, 50mm