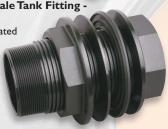

#### Large Female Tank Fitting -**HTFFB**

With a dedicated reverse threading back nut. Sizes: 80mm, I00mm