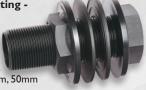

# **Female Tank Fitting**

#### Female Tank Fitting -HTFFTB

With a direct winding threaded back nut. Sizes: 15mm, 20mm 25mm, 32mm, 40mm, 50mm