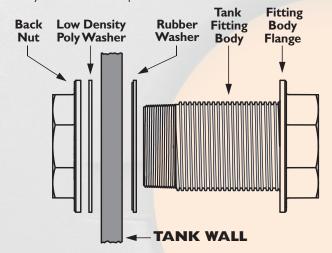

## Accessories

**Female Tank Fitting Parts** 

on A WIR FOR

#### **Large Female Tank Fitting Parts**

Back Nut Left Hand LDPE Washer Thread - HBN **HWLP** 

Rubber Washer **HWLR** 

## Accessories

**Male Tank Fitting Parts** 

**HWPB** 