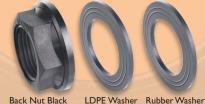

## Accessories

**Female Tank Fitting Parts** 

on A WIR FOR

#### **Large Female Tank Fitting Parts**

Back Nut Left Hand LDPE Washer Thread - HBN **HWLP** 

Rubber Washer **HWLR** 