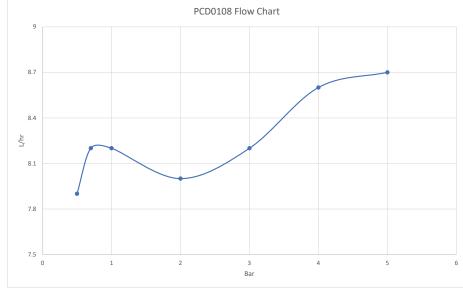

### **Applications:**

- PC Working Pressure: 0.5-5.0bar
- Filtration: Above 120mesh.
- Suitable for Hedge, Fruit Garden, Greenhouse, Nurseries and Landscape.
- Flow Rate Options: 8L/hr

| Pressure (Bar) | Flow (L/hr) |
|----------------|-------------|
| 0.5            | 7.9         |
| 0.7            | 8.2         |
| 1.1            | 8.2         |
| 2.0            | 8           |
| 3.0            | 8.2         |
| 4.0            | 8.6         |
| 5.0            | 8.7         |