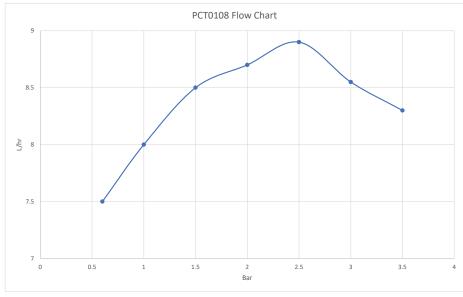

| Pressure (Bar) | Flow (L/hr) |
|----------------|-------------|
| 0.7            | 7.5         |
| 1.0            | 8           |
| 1.5            | 8.5         |
| 2.0            | 8.7         |
| 2.5            | 8.9         |
| 3.0            | 8.5         |
| 3.5            | 8.3         |