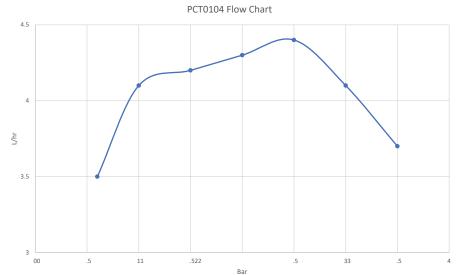

| [- (- )        | -1 (7.11.)  |
|----------------|-------------|
| Pressure (Bar) | Flow (L/hr) |
|                |             |
| 0.7            | 3.5         |
|                |             |
| 1.0            | 4.1         |
|                |             |
| 1.5            | 4.2         |
|                |             |
| 2.0            | 4.3         |
|                |             |
| 2.5            | 4.4         |
| 2.3            | 1.1         |
| 3.0            | 4.1         |
| 3.0            | 1.1         |
| 3.5            | 3.7         |
| 3.3            | 3.7         |
|                |             |