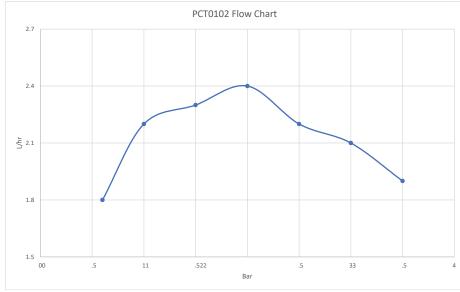

| Pressure (Bar) | Flow (L/hr) |
|----------------|-------------|
| 0.7            | 1.8         |
| 1.0            | 2.2         |
| 1.5            | 2.3         |
| 2.0            | 2.4         |
| 2.5            | 2.2         |
| 3.0            | 2.1         |
| 3.5            | 1.9         |