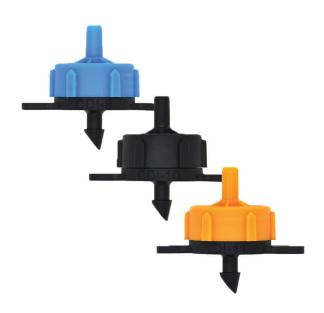

# **Take Apart Dripper**

#### **Pressure Compensation Dripper**

- Three flow rates available to meet different requirements. 2L/hr, 4L/hr and 8L/hr
- Working Pressure: 0.5-3.5bar
- Filtration: Above 120mesh.
- Suitable for hedge, Flower garden, Fruit tree and other plantings.
- Simplify the design of a system and significantly reduce the cost of installation and maintenance.