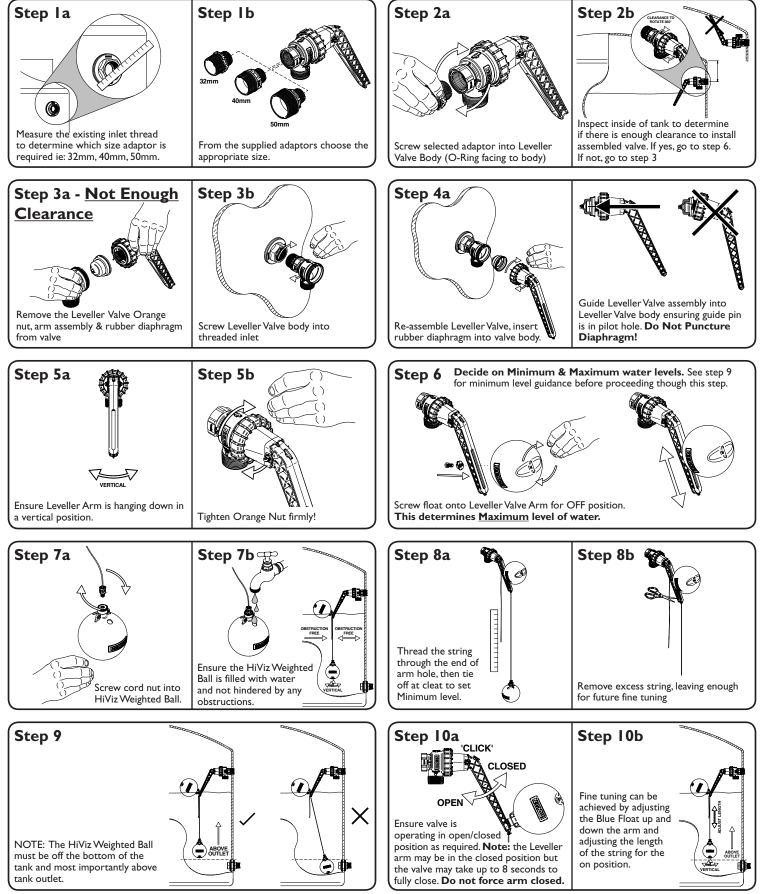

**IMPORTANT:** Before connecting Leveller Valve to water system ensure lines are flushed and free of debris.

NZ patent application 596808 & registered design application 415354. Registered design applications pending in other countries. Copyright 2011 Hansen Products NZ Ltd. HDB 168 1204 www.hansenproducts.com