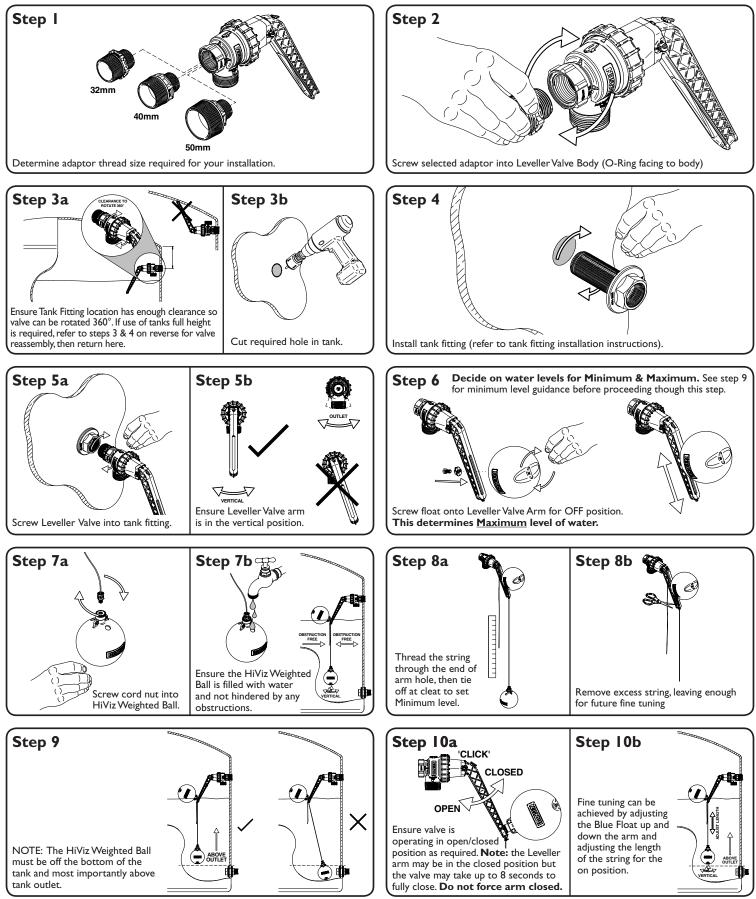

**IMPORTANT:** Before connecting Leveller Valve to water system ensure lines are flushed and free of debris.

NZ patent application 596808 & registered design application 415354. Registered design applications pending in other countries. Copyright 2011 Hansen Products NZ Ltd. HDB 168 1204 www.hansenproducts.com