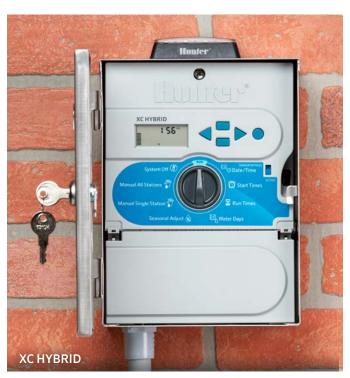

#### IRRIGATION CONTROLLERS

When choosing an irrigation controller for green roof applications, select one of the following water-conscious options to maximize the efficient use of space and energy.

- Sunlight provides full system power without batteries.
   XC Hybrid Solar is powered by the sun's energy, which
   allows any site to maintain LEED certification while
   ensuring sustainable landscape demand. XC Hybrid
   Solar delivers most of the features found in Hunter
   AC-powered controllers, including compatibility with
   rain and freeze sensors for maximum water savings.
- Soil-moisture sensing prevents overwatering.