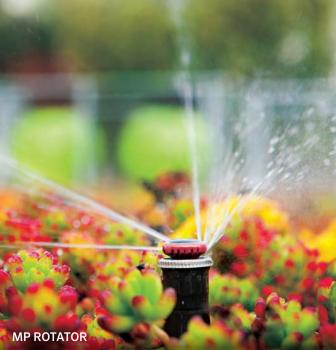

#### **OVERHEAD**

When paired with Pro-Spray® pop-ups and shrub adapters, high-efficiency MP Rotator® nozzles provide an effective solution for green roof irrigation.

Thanks to their slow and steady application rate, MP Rotator nozzles provide unmatched distribution uniformity for overhead irrigation. Green roof soils tend to be loose, so a slow precipitation rate from the nozzle prevents fast drainage through the soil. The multi-trajectory, multi-stream application method of the MP Rotator cuts through wind while gently hydrating the landscape at an even rate that soils can better absorb.

Overhead irrigation allows you to see the water being applied and better control long-term system maintenance. Choose a **Pro-Spray** shrub adapter or pop-up depending on the available soil depth, and include pressure regulation whenever possible to maintain large water droplets and consistent performance from every nozzle.