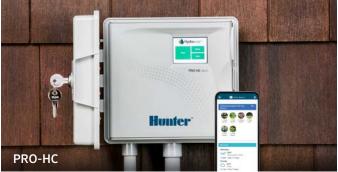

  The Pro-HC is a Wi-Fi-enabled controller with Hydrawise technology that allows you to manage your system from anywhere in the world via smart device or web browser. Thanks to Predictive Watering™ capabilities, the controller automatically adjusts watering schedules based on forecast temperatures, rainfall probability, wind speed, and humidity. This combination maximizes irrigation efficiency while ensuring beautiful and resilient landscapes.