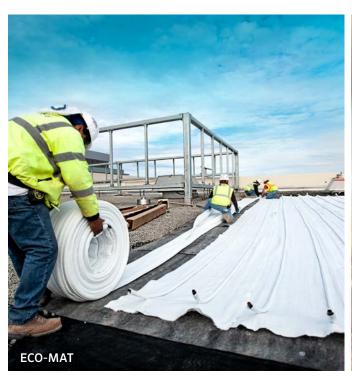

#### **SUBSURFACE**

An absolute revolution in subsurface irrigation, Eco-Mat® provides green roof designers with the most efficient irrigation solution ever developed.

Eco-Mat incorporates fleece-wrapped dripline with an integrated synthetic fleece mat. Installed just beneath the optimal root depth of the selected plant material, Eco-Mat uses specialized technology to efficiently irrigate from the bottom up with the following benefits:

- Effectively holds water for future use by plants
- Eliminates water loss due to wind and evaporation
- Spreads water efficiently and evenly throughout the mat via capillary action
- All emitters start and stop at the same time to optimize efficiency
- Reduced run times provide maximum water savings

In addition to Eco-Mat, we also offer Eco-Wrap® fleece-wrapped dripline. Both systems provide top-quality subsurface irrigation solutions.