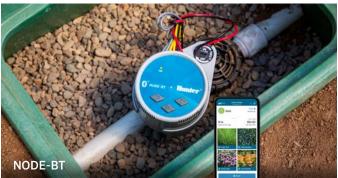

  NODE-BT is a long-lasting, battery-powered, Bluetooth enabled controller that allows users to program irrigation without opening the valve box. It includes a soil sensor input for moisture detection and suspends irrigation when the soil is adequately watered. NODE-BT is also compatible with wired rain sensors for total system shutdown when weather conditions dictate.
- Innovative Hydrawise® irrigation management software provides the most water savings.