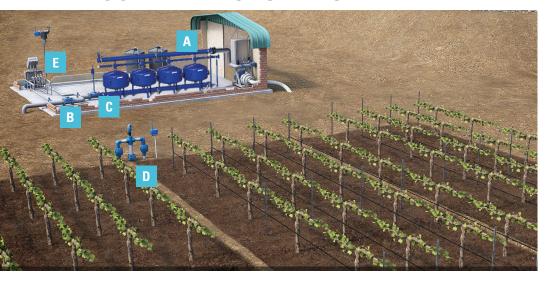

# **COMPLETE SYSTEMS**

### **Pressure and Flow Control**

Regulate pressure and flow rate, and ensure optimal function, resulting in smooth operation and uniform crops.

### **Water Filtration**

Designed to address whatever challenges you're dealing with, from fair quality to harsh water conditions.