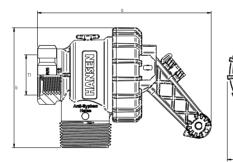

### Max-Flo Features and Benefits

- High Performance, Cost Effective Trough/Tank Valve (29 psi, 570 l/min)
- Suitable for Side, Bottom and Top entry
- Strong Compact Design
- Delivers high volumes of water quickly with unrestricted full flow
- Patent pending\* "Self Cleaning Pilot" for use in clean/dirty water
- Low operating pressure required reducing pumping costs and increasing flow
- Manufactured from strong, non corrosive UV stabilised materials

98

76

- Mini body design to enable easy installation
- Available in Female and Male BSPT, NPT and ACME thread configurations
- Suitable for High/Low Pressure operations from 0.2 Bar to 12 Bar
- Variable open and close action preventing valve bounce and water hammer
- *Max*~*Flo* Diaphragm Valve is supplied with: Complete Valve Body, Adaptors, Adjustable Extension Arm, 100mm Blue Flanged Float and 650mm Cord.

# Max~Flo Dimensions

144