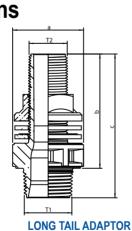

### **Adaptor Dimensions**

1" (25mm)

STANDARD ADAPTOR

| Product            | T1<br>BSPT | T2<br>BSPT    | a<br>mm | b<br>mm | c<br>mm |
|--------------------|------------|---------------|---------|---------|---------|
| STANDARD ADAPTORS  |            |               |         |         |         |
| 15mm Adaptor BSPT  | 1" (25mm)  | 1/2" (15mm)   | 48      | 34      | 54      |
| 20mm Adaptor BSPT  | 1" (25mm)  | 3/4" (20mm)   | 48      | 35      | 55      |
| 25mm Adaptor BSPT  | 1" (25mm)  | 1" (25mm)     | 48      | 38      | 58      |
| 32mm Adaptor BSPT  | 1" (25mm)  | 1 1/4" (32mm) | 48      | 32      | 52      |
| 40mm Adaptor BSPT  | 1" (25mm)  | 1 1/2" (40mm) | 49      | 39      | 59      |
| 50mm Adaptor BSPT  | 1" (25mm)  | 2" (50mm)     | 61      | 44      | 64      |
| LONG TAIL ADAPTORS |            |               |         |         |         |
| 15mm Adaptor BSPT  | 1" (25mm)  | 1/2" (15mm)   | 48      | 73      | 93      |
| 20mm Adaptor BSPT  | 1" (25mm)  | 3/4" (20mm)   | 48      | 78      | 98      |
| 25mm Adaptor BSPT  | 1" (25mm)  | 1" (25mm)     | 54      | 78      | 98      |
| 32mm Adaptor BSPT  | 1" (25mm)  | 1 1/4" (32mm) | 64      | 86      | 106     |