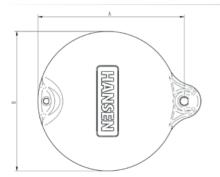

| 1" (25mm)  | 3/4" (20mm)   | 48      | 35      | 55      |
| 25mm Adaptor BSPT  | 1" (25mm)  | 1" (25mm)     | 48      | 38      | 58      |
| 32mm Adaptor BSPT  | 1" (25mm)  | 1 1/4" (32mm) | 48      | 32      | 52      |
| 40mm Adaptor BSPT  | 1" (25mm)  | 1 1/2" (40mm) | 49      | 39      | 59      |
| 50mm Adaptor BSPT  | 1" (25mm)  | 2" (50mm)     | 61      | 44      | 64      |
| LONG TAIL ADAPTORS |            |               |         |         |         |
| 15mm Adaptor BSPT  | 1" (25mm)  | 1/2" (15mm)   | 48      | 73      | 93      |
| 20mm Adaptor BSPT  | 1" (25mm)  | 3/4" (20mm)   | 48      | 78      | 98      |
| 25mm Adaptor BSPT  | 1" (25mm)  | 1" (25mm)     | 54      | 78      | 98      |
| 32mm Adaptor BSPT  | 1" (25mm)  | 1 1/4" (32mm) | 64      | 86      | 106     |



### **Float Dimensions**

| 100mm Flanged Float |         |  |
|---------------------|---------|--|
| a<br>mm             | b<br>mm |  |
| 104                 | 100     |  |

\* Applies to both Blue and Hi Viz Floats