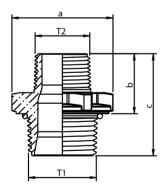

### **Adaptor Dimensions**

1" (25mm)

STANDARD ADAPTOR

| Product            | T1<br>BSPT | T2<br>BSPT    | a<br>mm | b<br>mm | c<br>mm |
|--------------------|------------|---------------|---------|---------|---------|
| STANDARD ADAPTORS  |            |               |         |         |         |
| 15mm Adaptor BSPT  | 1" (25mm)  | 1/2" (15mm)   | 48      | 34      | 54      |
| 20mm Adaptor BSPT  | 1" (25mm)  | 3/4" (20mm)   | 48      | 35      | 55      |
| 25mm Adaptor BSPT  | 1" (25mm)  | 1" (25mm)     | 48      | 38      | 58      |
| 32mm Adaptor BSPT  | 1" (25mm)  | 1 1/4" (32mm) | 48      | 32      | 52      |
| 40mm Adaptor BSPT  | 1" (25mm)  | 1 1/2" (40mm) | 49      | 39      | 59      |
| 50mm Adaptor BSPT  | 1" (25mm)  | 2" (50mm)     | 61      | 44      | 64      |
| LONG TAIL ADAPTORS |            |               |         |         |         |
| 15mm Adaptor BSPT  | 1" (25mm)  | 1/2" (15mm)   | 48      | 73      | 93      |
| 20mm Adaptor BSPT  | 1" (25mm)  | 3/4" (20mm)   | 48      | 78      | 98      |
| 25mm Adaptor BSPT  | 1" (25mm)  | 1" (25mm)     | 54      | 78      | 98      |
| 32mm Adaptor BSPT  | 1" (25mm)  | 1 1/4" (32mm) | 64      | 86      | 106     |