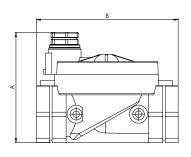

#### **Dimensions**

| Size   | А  | В   | С   |
|--------|----|-----|-----|
| 3/4"   | 77 | 110 | 81  |
| 1"     | 84 | 110 | 81  |
| 1-1/2" | 98 | 160 | 127 |
| 2"     | 98 | 170 | 127 |

<sup>•</sup> For overall dimensions, refer to page 156