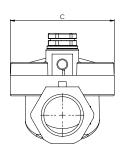

#### **Dimensions**

| Size   | А  | В   | С   |
|--------|----|-----|-----|
| 3/4"   | 77 | 110 | 81  |
| 1"     | 84 | 110 | 81  |
| 1-1/2" | 98 | 160 | 127 |
| 2"     | 98 | 170 | 127 |

<sup>•</sup> For overall dimensions, refer to page 156