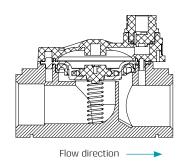

### Technical Data

| Ports size                         | 3/4", 1", 1-1/2", 2" BSP & NPT                                                                   |  |  |  |
|------------------------------------|--------------------------------------------------------------------------------------------------|--|--|--|
| Pressure range                     | Line: 0-6 bar   Pilot: 1.5 bar above line pressure                                               |  |  |  |
| Temperature range                  | Fluid: 5°C to 50°C (no freezing)                                                                 |  |  |  |
| Materials in contact<br>with media | Main Valve: Reinforced Nylon Diaphragm: NR Seals: Buna-N Spring: Stainless Steel AISI 300 series |  |  |  |