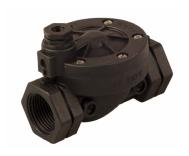

# Diaphragm | Plastic

## G75-Z | Hydraulic zero differential pressure 3/4" - 2" 2 Way NO

1" | NO without flow control