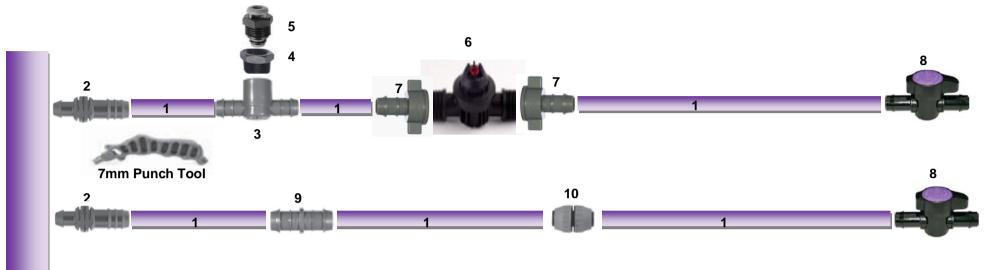

**Netafim Wastewater Dispersal Systems** 

Parts for NEW UniBioline 16010 AS & CNL

| No. | Description                                                                                             | Netafim Code            |
|-----|---------------------------------------------------------------------------------------------------------|-------------------------|
| 1   | UniBioline 16010 Dripline, 100m rolls – Options: AS or CNL, 1.6lph @ 0.5m, 2.3lph @ 0.6m, 3.5lph @ 1.0m | Separate code for each  |
| 2   | Take-off Connector 16mm barb (use 7mm Punch Tool - 45000-001650)                                        | 32500-013750            |
| 3   | 16mm x <sup>3</sup> / <sub>4</sub> " Female tee                                                         | 32500-011700            |
| 4   | Threaded Bush, <sup>3</sup> / <sub>4</sub> " x <sup>1</sup> / <sub>2</sub> "                            | Not supplied by Netafim |
| 5   | Vacuum Breaker, 1/2" male                                                                               | 71000-016700            |
| 6   | DNL Valves, 1/2" Male Thread, Options: Red – Low, Black – Medium, Brown - High                          | Separate code for each  |
| 7   | 16mm x ½" Female Director                                                                               | 32500-013380            |
| 8   | Lateral Flushing Tap, 16mm Barbed, Purple Top                                                           | 00005-008620            |
| 9   | 16mm Barbed Joiner                                                                                      | 32500-010700            |
| 10  | 16mm Flare Nut Joiner (bags of 10)                                                                      | 32500-025480            |