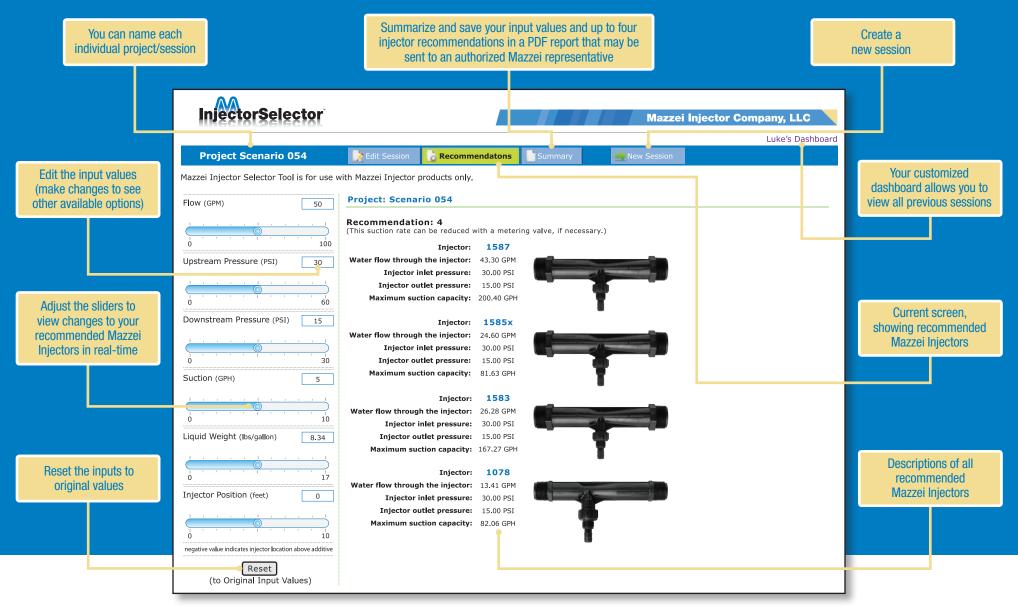

## Mazzei's IniectorSelector<sup>™</sup>

Mazzei's InjectorSelector is a web-based calculator that will assist you in selecting the right Mazzei Injector options for liquid injection applications such as chemigation. This convenient online tool makes the process of choosing the right injector considerably easier and does it quickly with just a few pieces of information that you provide. This guide will help you through the process and demonstrate how easy and convenient it is to use. Note: users are required to complete a one-time registration questionnaire prior to using the web calculator.

## **Using the Calculator**

Mazzei's InjectorSelector is perfect for those in the agricultural industry who use liquid injection applications, such as fertigation. Mazzei has a wide-selection of injectors to fit numerous applications and installations. Once the variables that affect system performance are entered into the calculator, the InjectorSelector tool will recommend the best injector for your specific needs. Variables include type of system (booster pump, pressure reduction or full flow) and the following:

► Total system flows ► System pressure ► Suction capacity ► Elevation of the installation ► Additive weight ► Injector location

For pressure reduction installations you will also need to know the upstream and downstream pressure as well as pressure regulation.