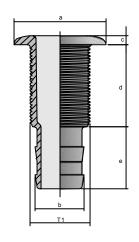

## MALE TANK FITTING

| Product<br>Code | T1<br>BSPF | a<br>mm | b<br>mm | c<br>mm | d<br>mm | e<br>mm |
|-----------------|------------|---------|---------|---------|---------|---------|
| STF15           | ½" (15mm)  | 38.6    | 13.9    | 5.5     | 55.0    | 31.0    |
| STF20           | ³¼" (20mm) | 45.1    | 21.5    | 6.2     | 55.0    | 35.0    |
| STF25           | 1" (25mm)  | 54.1    | 27.7    | 6.5     | 55.0    | 38.0    |
| STF32           | 1¼" (32mm) | 64.1    | 33.6    | 7.2     | 55.0    | 43.0    |
| STF40           | 1½" (40mm) | 72.0    | 40.6    | 8.2     | 55.0    | 51.0    |
| STF50           | 2" (50mm)  | 84.6    | 52.6    | 8.2     | 55.0    | 55.0    |

The above stated dimensions apply to both the Black and the White Male Tank Fitting