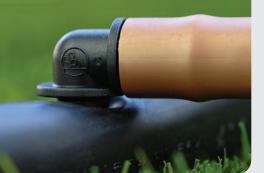

# **Take-Off Fittings**

Antelco Take-Off fittings provide an easy to install method of connecting low pressure irrigation tubing and drip lines to LDPE supply lines.

#### Features

- Reduce time and installation costs.
- 8 mm x 13 mm Elbow suitable for installation from 19 mm LDPE tube.
- 10 mm inlet fittings suitable for installation from 25 mm LDPE tube.
- Take-Off Elbows are ideal for installing drip lines at any angle to the supply line ensuring parallel lateral lines in sub surface or above ground drip systems.