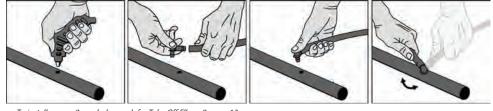

### Installation

To install, use an 8 mm hole punch for Take-Off Elbow 8 mm x 13 mm.
Use a 10 mm hole punch for 10 mm x 13 mm & 10 mm x 14 mm models.

10 mm x 13 mm

Take-Off Joiner 10 mm x 14 mm

Take-Off Elbow 10 mm x 13 mm

Take-Off Elbow 10 mm x 14 mm

Take-Off Elbow 8 mm x 13 mm