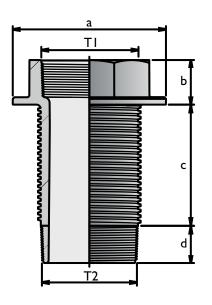

## FEMALE TANK FITTING

| Product<br>Code | TI<br>BSPT              | T2<br>BSPF              | a<br>mm | b<br>mm | c<br>mm | d<br>mm |
|-----------------|-------------------------|-------------------------|---------|---------|---------|---------|
| SFTFT15         | <sup>1</sup> /2" (15mm) | ¹/2" (15mm)             | 56.9    | 20.0    | 97.0    | 8.0     |
| SFTFT20         | <sup>3</sup> /4" (20mm) | <sup>3</sup> /4" (20mm) | 63.4    | 21.0    | 96.0    | 9.0     |
| SFTFT25         | I" (25mm)               | I" (25mm)               | 73.0    | 24.0    | 95.0    | 10.0    |
| SFTFT32         | I ¹/4" (32mm)           | I 1/4" (32mm)           | 83.6    | 25.8    | 93.0    | 12.0    |
| SFTFT40         | I 1/2" (40mm)           | I 1/2" (40mm)           | 92.0    | 26.7    | 93.0    | 12.0    |
| SFTFT50         | 2" (50mm)               | 2" (50mm)               | 105.2   | 30.7    | 90.0    | 15.0    |
| SFTFT80         | 3" (80mm)               | 3" (80mm)               | 140     | 40      | 110     | 34      |
| SFTFT100        | 4" (100mm)              | 4" (100mm)              | 166     | 47      | 112     | 41      |