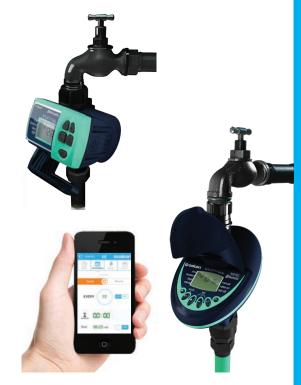

## 11000BT / 9001BT

## Bluetooth Hose-End timers for your garden tap

- Weather resistance, 3/4" NH or BSP thread
- Electric motor actuator
- Pressure range 1-10 bar / 15-145 PSI
- Flow rates 50-1200 liters/hour, 0.18-5.3 gal/min
- Operated with one 9V alkaline battery
- Weekly and cyclical programming (varies by model)
- Optional rain sensor connector