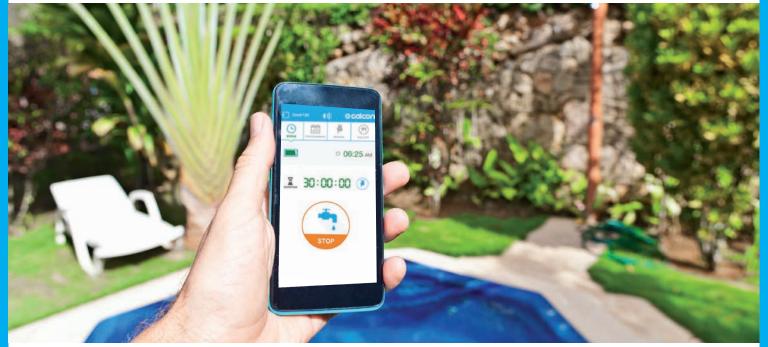

#### Features:

- Program and manual operation of the controller from your Smartphone or Tablet with the use of the free App (Android and iOS)
- No need to open the User Manual to figure which buttons to push.... the App is highly intuitive and programming is super easy.
- No need to open the Valve Box or search for the controller that is hidden in the plants to make program changes, it all can be done with the App.
- The controllers communicate with your device using Bluetooth 4.0 and require ultra low energy for communication, ranging from 5 to 30 meters (15 to 90 feet) away (depending on surroundings).
- Manage one to many controller from a single app with the ability to name each controller, capture an image or upload from your Gallery.