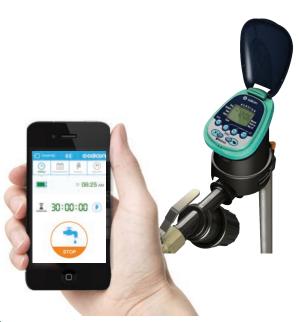

#### 7101BT

# Bluetooth Single station controller with integrated inline valve

- Available with 3/4", 1", 1.5", 2", 3" inline valves with DC latching solenoid
- Completely waterproof (IP68)
- Ideal for underground installation in valve boxes
- No need to open the valve box to activate use the App!
- Easy to install and simple to operate
- Pressure range 0.5-10 bar / 8-145 PSI
- Only one 9V alkaline battery required
- Irrigation duration from 1 minute to 12 hours
- Weekly and cyclical programming
- Optional rain sensor connector